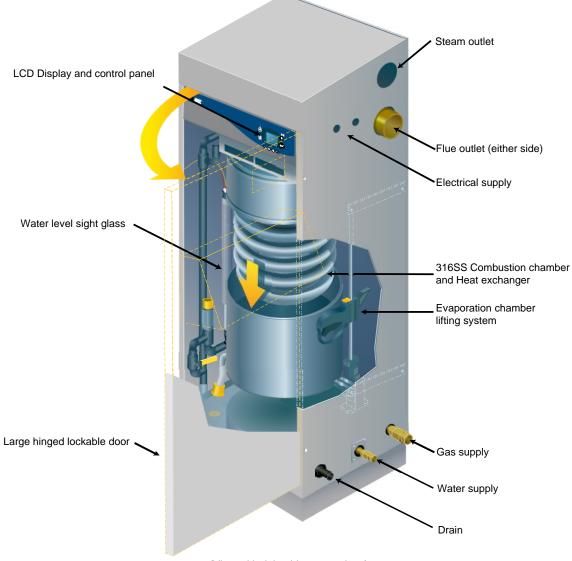

## Inlet and Outlet Locations (Outdoor Unit):

(View with right side connections)

Note: Steam outlet, drain outlet, water supply inlet, gas supply inlet and flue outlet are located on the right hand side of the humidifier. Other location of any of these outlets or inlets is available upon request.